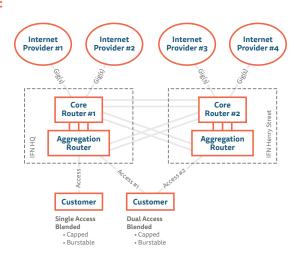

## SURVIVABLE NETWORK DESIGN

Remaining competitive in today's business environment requires fast, reliable Internet access. IFN's fully redundant, geographically diverse Internet solution provides this reliability at a competitive price. Our Internet services include duplicate Aggregation and Core Routers, internal path diversity and multiple carrier-grade Internet service providers. Multiple paths from your premise to our Internet platform are also available.

## **IFN INTERNET SERVICES INCLUDE:**

- Expansive internet access options, from 5Mbps to 100Gbps+
- Multiple 10g upstream providers, geographically diverse with complete core router redundancy
- Diverse transport paths from your location to our Internet gateway to ensure speed and reliability